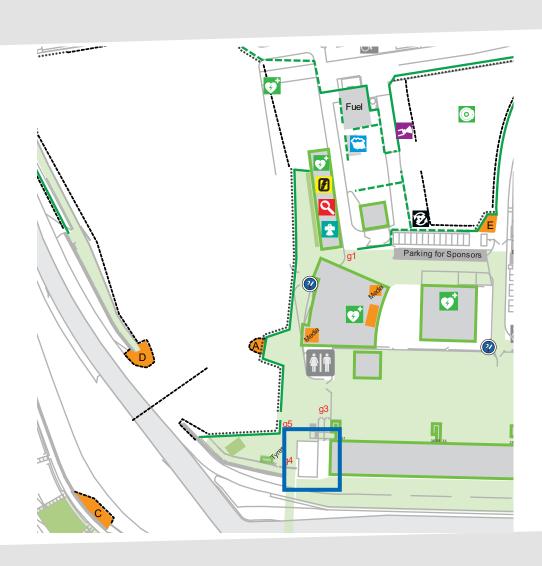

#### **Practice Area**

- Dynamic A: 8:00 to 18:30
- Access via gate 1
- Track time 3 5 min / run
- Sign in the list at the marshals
- Running order is list based
- After testing please take all your equipment with you

#### **Practice Area**

- Test Area B: 8:00 to 18:30
- Access via gate 5
- Track time 3 5 min / run
- Sign in the list at the marshals
- Running order is list based
- After testing please take all your equipment with you