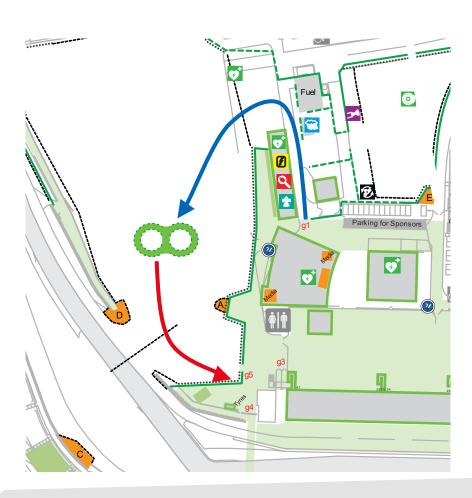

# Erdbeerkörbchen/Strawberry Basket

## Dynamics - Practice area

#### **Practice Area**

- Dynamic A: 8:00 to 18:30
- Access via gate 1
- Track time 3 5 min / run
- Sign in the list at the marshals
- Running order is list based
- After testing please take all your equipment with you

## **Dynamics - Practice area**

#### **Practice Area**

- Test Area B: 8:00 to 18:30
- Access via gate 5
- Track time 3 5 min / run
- Sign in the list at the marshals
- Running order is list based
- After testing please take all your equipment with you