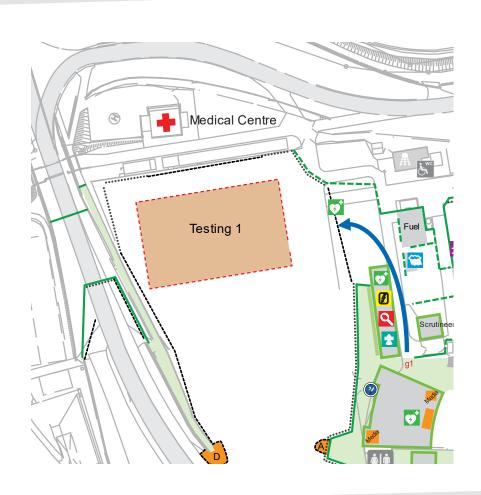

#### **Practice Area**

- Dynamic A: 8:00 to 18:30
- Access via gate 1
- Track time 3 5 min / run
- Sign in the list at the marshals
- Running order is list based
- After testing please take all your equipment with you