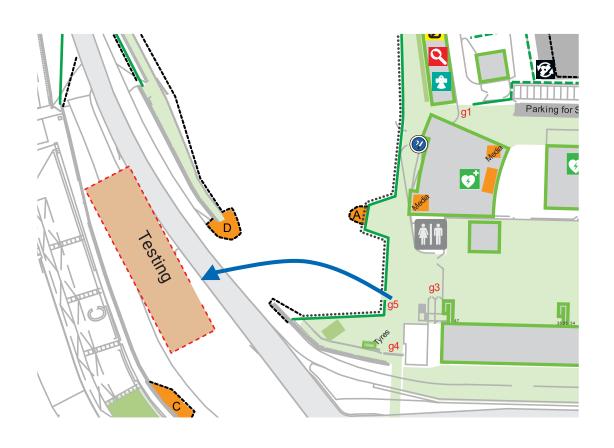

#### **Practice Area**

- Test Area B: 8:00 to 18:30
- Access via gate 5
- Track time 3 5 min / run
- Sign in the list at the marshals
- Running order is list based
- After testing please take all your equipment with you