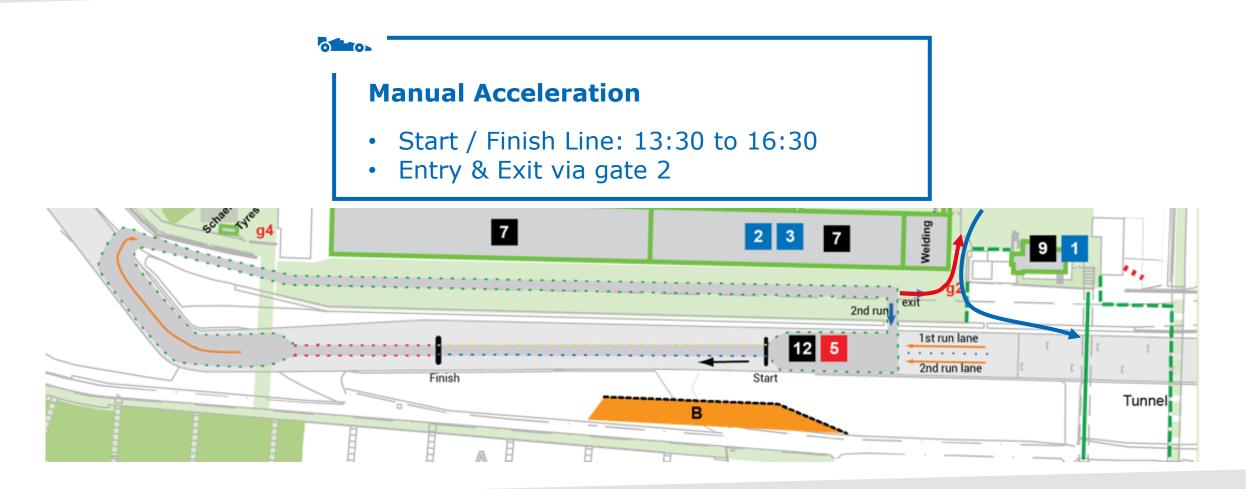

# Dynamics – Manual Acceleration

- 2 runs per team, one driver
- Two lane queue one for "1st run" and one for "2nd run"
- Teams on their 1st run will be given priority
- The car drives under own power from the queue to the start line
- Car is staged by the starter
- Time starts on line-crossing, not the flag drop
- Follow signs for 2nd run or exit.

#### Penalties

- cone down or out (DOO): 2 sec
- off course (OC): DNF
- unsafe stop (USS): DNF