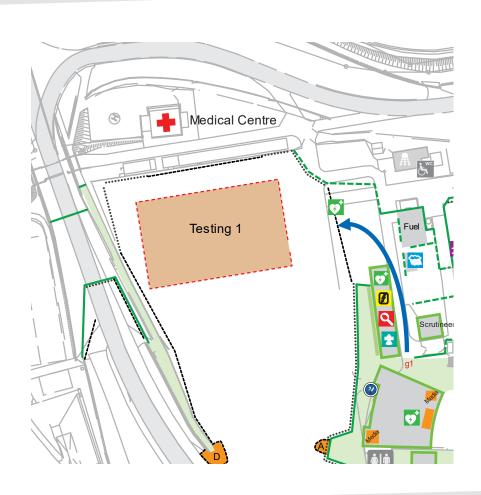

#### **Practice Area (MV & DV)**

- Dynamic A: 8:30 to 18:30
- Access via gate 1
- Track time 3 5 min / run
- Running order is list based, sign in at the marshals
- After testing please take all your equipment with you