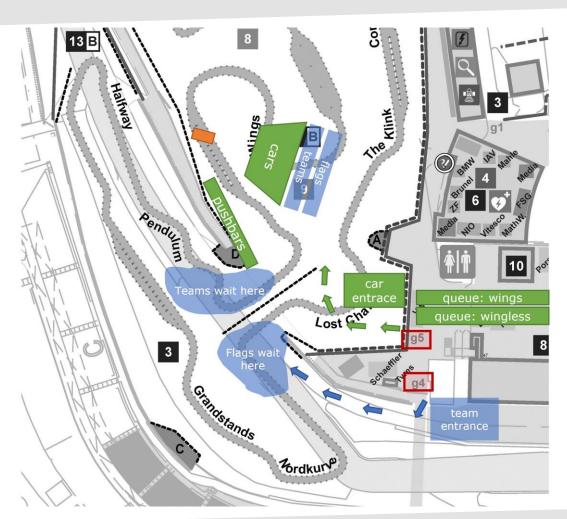

#### Panoramic Picture

- Entrance cars: gate 5
- Entrance team members: gate 4
- Start staging for cars: 12:15 pm
- Start staging team: 12:45 pm
- There will be no overlaps with the academy, only the car has to be there at 12:15 pm
- Make sure to be punctual
- Flags are allowed but will be staged as last in the back of the picture
- Please, follow the Official's instructions