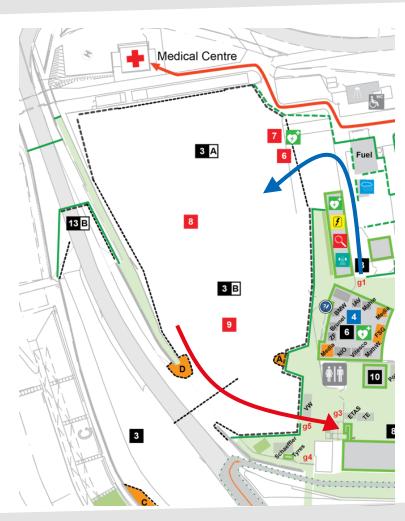

#### **Driverless Autocross**

- Dynamic B: 15:30 to 18:30
- Course Walk: 15:00 to 15:30
- Entry via gate 1
- Exit via gate 5
- We planned enough time you are responsible to show up in time
- In the last hour there might be long queues
- Please keep in mind rules D2.5 & D9.1.16

## Dynamics – Driverless Autocross

- 2 runs per team
- Two lane queue one for "1st run" and one for "2nd run"
- Teams on their 1st run will be given priority
- Track length 227,5m
- Penalties
  - cone down or out (DOO): 2 sec
  - off course (OC): 10 sec
  - unsafe stop (USS): DNF