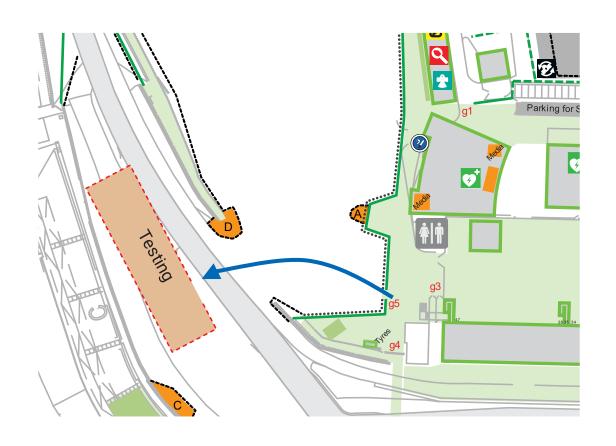

#### **Practice Area (MV only)**

- Test Area B: 8:30 to 18:30
- Access via gate 5
- Track time 3 5 min / run
- Running order is list based, sign in at the marshals
- After testing please take all your equipment with you