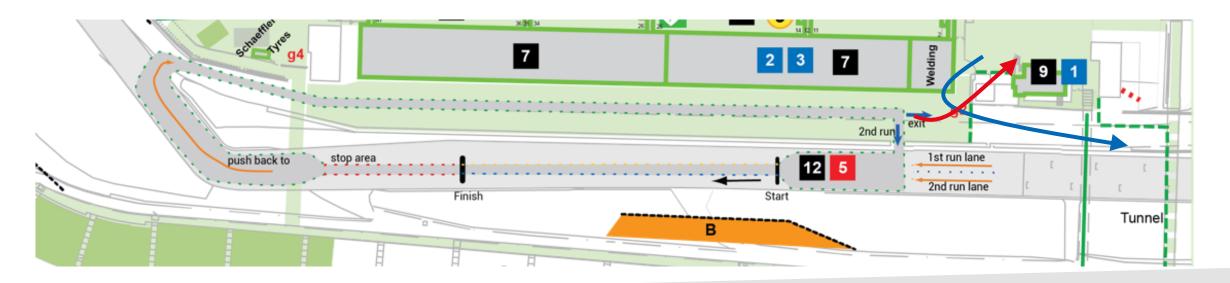

# Dynamics – Manual Acceleration

- 2 runs per team, one driver
- Two lane queue one for "1st run" and one for "2nd run"
- Teams on their 1st run will be given priority
- The car drives under own power from the queue to the start line
- Car is staged by the starter
- Time starts on line-crossing, not the flag drop
- Follow signs for 2nd run or exit.

#### Penalties

- cone down or out (DOO): 2 sec
- off course (OC): DNF
- unsafe stop (USS): DNF