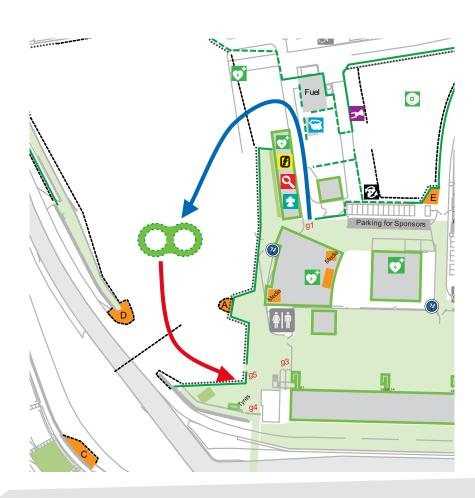

#### **Manual Skidpad**

- Dynamic B: 8:30 to 11:30
- Entry via gate 1
- Exit via gate 5

#### OPTON

- 2 runs per team, one driver
- 2 laps to the right, 2 laps to the left.
- Two lane queue one for "1st run" and one for "2nd run"
- Teams on their 1st run will be given priority

#### Penalties

- Cone down or out (DOO): 0,2 sec
- Off course (OC): DNF
- Wrong number of laps: DNF
- Wrong direction: DNF